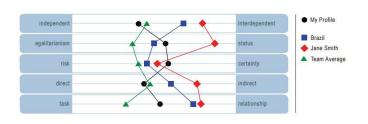

The Cultural Awareness Profile is an effective, statistically validated and powerful tool to optimize effectiveness through awareness of individual preferred work styles and how they compare with other cultures and colleagues.

- Establish the unique work style of each member in your team and link this team profile to priorities and goals for the team
- Create an strategy to ensure the alignment of roles, responsibilities and goals.
- Gain insight into a team's level of effectiveness and stablish areas for improvement
- Receive actionable advice and strategies to improve team performance