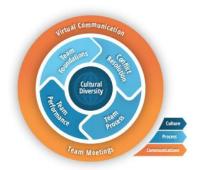

## TEAM FOUNDATIONS TO MAXIMIZE PERFORMANCE

## **INNOVATIVE & UNIQUE SOLUTIONS**

Our solutions are based on the understanding that effective global, multicultural, and virtual teamwork takes extra work – it requires a different mindset and a creation and cultivation of a unique corporate culture to maximize team performance.